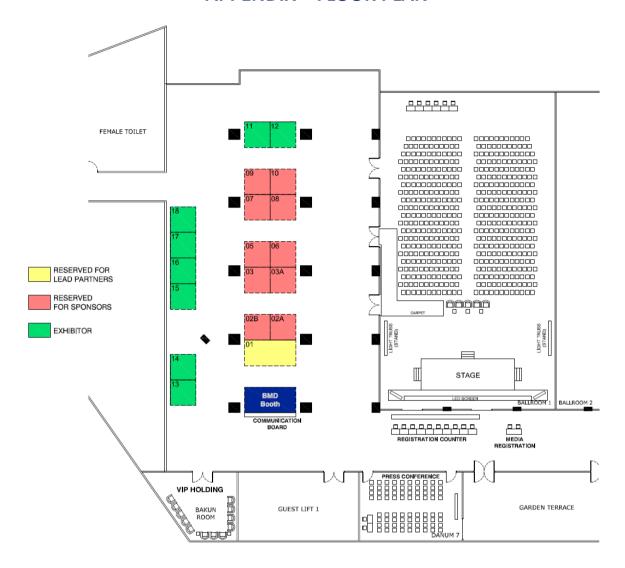

| Exhibition Space                                            | Value (MYR)    |
| Standard Booth<br>(Green)                                                    | Space with Shell Scheme Booth<br>3m (W) x 3m (D) x 2.5m (H) | MYR 10,000     |
| Booth No Choice 1: Choice 2: Choice 3:                                       |                                                             |                |
| Note: Cost of Customised Booth - to be negotiated with Exhibition Contractor |                                                             |                |
| Mode of Payment Company Cheque / Bank Draft Telegraphic Transfer             |                                                             |                |



## **APPENDIX – FLOOR PLAN**